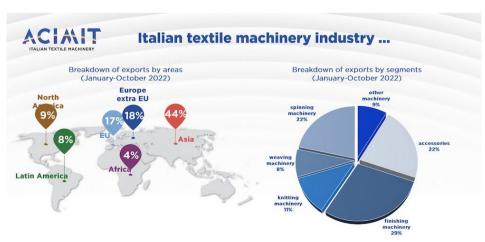

Italian textile machinery exports – geographical destination (Jan-Oct 2022) % on total

In the first ten months of 2022 the main destination of Italian exports of textile machines was Asia (44%), followed by Europe extra EU (18%) and European Union (17%). The biggest contribution to the Italian exports of textile machinery came from China. In January-October 2022 period Italian sales toward the Chinese market amounted to a value of 244 million euro. Other main markets are Turkey, India and the United States of America.

Source: ACIMIT

Italian textile machinery exports – breakdown by categories (Jan-Oct 2022) % on total