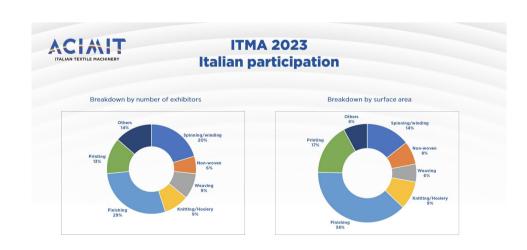

With these forecasts, ITMA2023, the leading trade fair for the textile machinery industry, to be held in June in Milan, could be the driving force able to stimulate investment in the textile sector, not only the Italian one. **Zucchi commented:** "Our manufacturers are very confident about next June's event. As shown by the figures on the Italian presence at the event: almost 400 Italian exhibitors, about 36,000 square metres, with an increase in the occupied surface area of over 20% compared to the previous edition held in Barcelona. 30% of the total exhibition area at ITMA 2023 will be taken up by Italian machinery manufacturers".

Italian textile machinery exports – geographical destination (Jan-Oct 2022) % on total

In the first ten months of 2022 the main destination of Italian exports of textile machines was Asia (44%), followed by Europe extra EU (18%) and European Union (17%). The biggest contribution to the Italian exports of textile machinery came from China. In January-October 2022 period Italian sales toward the Chinese market amounted to a value of 244 million euro. Other main markets are Turkey, India and the United States of America.

Source: ACIMIT

Italian textile machinery exports – breakdown by categories (Jan-Oct 2022) % on total