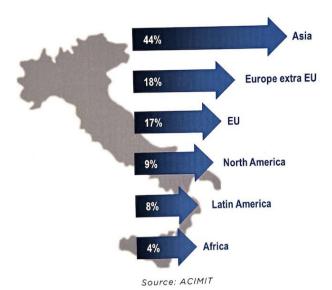

Italian textile machinery exports – geographical destination (Jan-Oct 2022) % on total

In the first ten months of 2022 the main destination of Italian exports of textile machines was Asia (44%), followed by Europe extra EU (18%) and European Union (17%). The biggest contribution to the Italian exports of textile machinery came from China. In January-October 2022 period Italian sales toward the Chinese market amounted to a value of 244 million euro. Other main markets are Turkey, India and the United States of America.