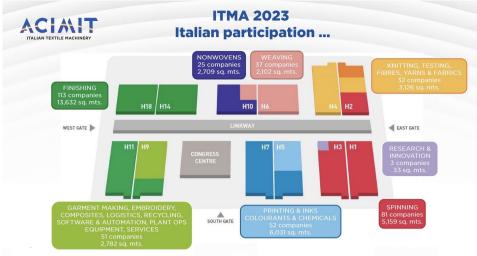

With these forecasts, ITMA2023, the leading trade fair for the textile machinery industry, to be held in June in Milan, could be the driving force able to stimulate investment in the textile sector, not only the Italian one. **Zucchi commented:** "Our manufacturers are very confident about next June's event. As shown by the figures on the Italian presence at the event: almost 400 Italian exhibitors, about 36,000 square metres, with an increase in the occupied surface area of over 20% compared to the previous edition held in Barcelona. 30% of the total exhibition area at ITMA 2023 will be taken up by Italian machinery manufacturers".

Information about Italian textile machinery companies, their products, contact data and more can be found on **ACIMIT website.** 

ITMA 2023 Hall Plan