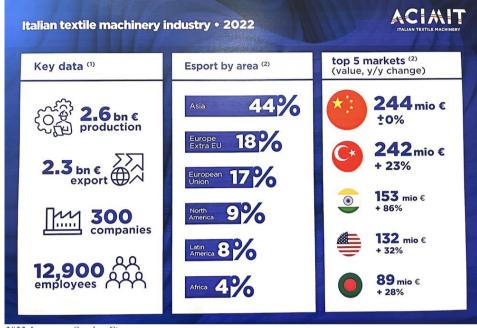

During the event, **Alessandro Zucchi**, **President of ACIMIT**, showed the preliminary figures for 2022. Both Italian production and exports of textile machinery increased by more than 10% compared to the previous year. The production value exceeded 2.6 billion euros. Of this value, 87%, or around 2.3 billion euros, was realised abroad. Italian exports went mainly to Asia and Europe. Overall, the two areas absorbed 79% of foreign sales. China, Turkey, India and the United States of America were the main destinations of Italian sales abroad in 2022.

ACIMIT, the Association of Italian Textile Machinery Manufacturers, represents an industrial sector that comprises roughly 300 manufacturers (employing around 13,000 people), which produce machinery for an overall worth of around 2.6 billion euros, of which 87% are exported. Creativity, sustainable technology, reliability and quality are the hallmarks that have made Italian textile machinery worldwide leaders.

#### **Italian Textile Machinery Industry in Figures**

In Italy, there are approximately 300 companies that produce textile machines and related accessories, for a total of about 12,900 employees. In 2021 the value of Italian production was 2.4 billion euros, with exports worth 2 billion euros.

The production of the Italian textile machinery industry in 2022 is expected to grow by 11%, for a total value of 2.6 billion euro

|                              | 2019 | 2020 | 2021 | 2022 | 2022/21 change |
|------------------------------|------|------|------|------|----------------|
| Production (a)               | 2266 | 1759 | 2388 | 2639 | 11%            |
| Exports (b)                  | 1865 | 1481 | 2031 | 2285 | 12%            |
| Domestic sales (a-b)         | 401  | 294  | 357  | 354  | -1%            |
| Imports (c)                  | 478  | 412  | 514  | 599  | 9%             |
| Domestic Consumption (a-b+c) | 879  | 706  | 871  | 954  | 13%            |

Italian textile machinery exports – geographical destination (Jan-Oct 2022) % on total

In the first ten months of 2022 the main destination of Italian exports of textile machines was Asia (44%), followed by Europe extra EU (18%) and European Union (17%). The biggest contribution to the Italian exports of textile machinery came from China. In January-October 2022 period Italian sales toward the Chinese market amounted to a value of 244 million euro. Other main markets are Turkey, India and the United States of America.