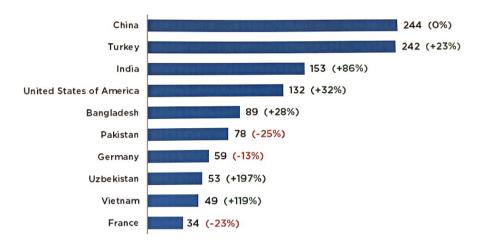

Italian textile machinery exports – geographical destination (Jan-Oct 2022) % on total

In the first ten months of 2022 the main destination of Italian exports of textile machines was Asia (44%), followed by Europe extra EU (18%) and European Union (17%). The biggest contribution to the Italian exports of textile machinery came from China. In January-October 2022 period Italian sales toward the Chinese market amounted to a value of 244 million euro. Other main markets are Turkey, India and the United States of America.

Source: ACIMIT

Italian textile machinery exports – main markets (Jan-Oct 2022) million euro, y/y change

The supply of Italian manufacturers covers all the classic sectors into which we can divide textile machines. Each type of machine is well-represented in Italian exports.